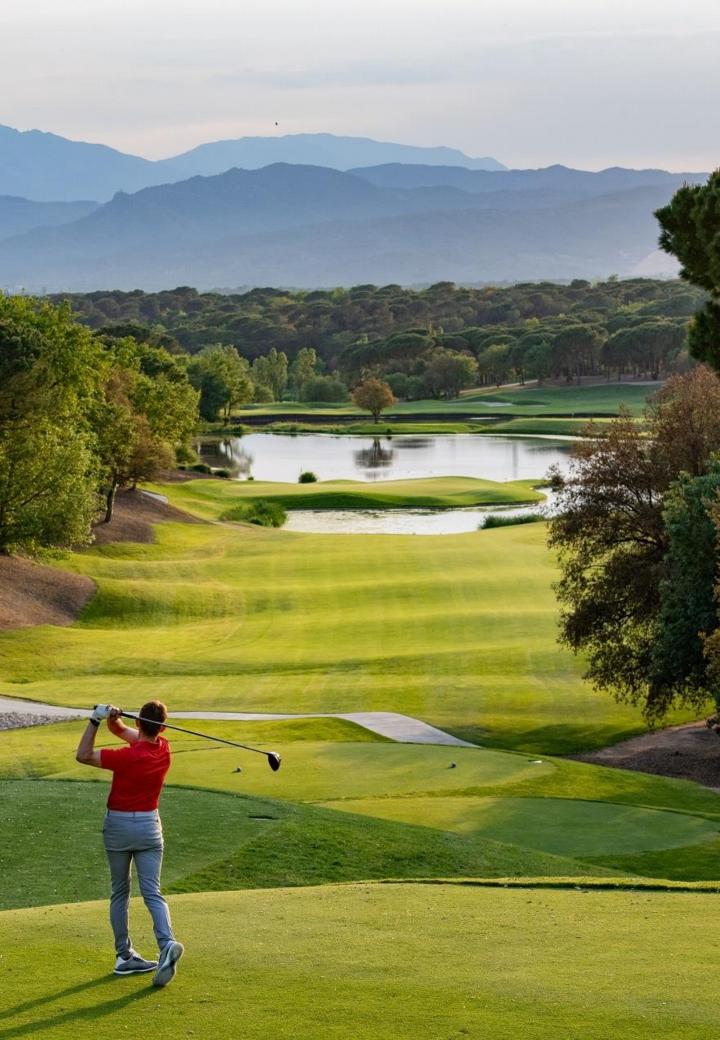

## **GREEN FEES**

| SEASON | COURSE                     | 18 HOLES | 9 HOLES |
|--------|----------------------------|----------|---------|
| HIGH   | STADIUM<br>Premium Package | €177.00  | €109.00 |
| MID    | STADIUM<br>Premium Package | €154.00  | €99.00  |
| LOW    | STADIUM<br>Premium Package | €138.00  | €90.00  |
| HIGH   | Tour                       | €109.00  | €72.00  |
| MID    | Tour                       | €94.00   | €66.00  |
| LOW    | Tour                       | €90.00   | €60.00  |

Buggies are mandatory on the Stadium and included on the premium Package.

Tokens required for the driving range and approach zone (basket of 50 units, €8.00)

Ask at the Clubhouse about our golf services, special seasonal offers, tournament information and registration

- Low Season: fr