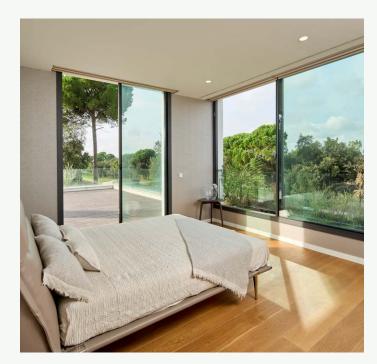

Once downstairs, the L-shaped villa takes full advantage of the views, connecting indoors and outdoors through the living room to the 500m2 garden and its infinity pool. The views can be enjoyed from the Bulthaup-designed kitchen, while the floor-to-ceiling glass panels, allow for maximum enjoyment of the natural light. The first floor hosts a spectacular en-suite Master Suite with its large panoramic balcony overlooking the garden and the Golf course.

## **GROUND FLOOR**

- 1 Master Bedroom
- 2 Master Bathroom
- 3 Storage Room