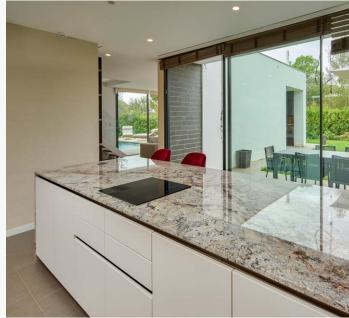

Once downstairs, the L-shaped villa takes full advantage of the views, connecting indoors and outdoors through the living room to the 500m2 garden and its infinity pool. The views can be enjoyed from the Bulthaup-designed kitchen, while the floor-to-ceiling glass panels, allow for maximum enjoyment of the natural light. The first floor hosts a spectacular en-suite Master Suite with its large panoramic balcony overlooking the garden and the Golf course.