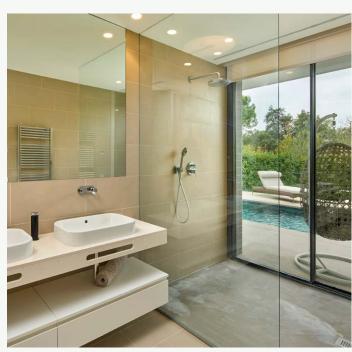

Once downstairs, the L-shaped villa takes full advantage of the views, connecting indoors and outdoors through the living room to the 500m2 garden and its infinity pool. The views can be enjoyed from the Bulthaup-designed kitchen, while the floor-to-ceiling glass panels, allow for maximum enjoyment of the natural light. The first floor hosts a spectacular en-suite Master Suite with its large panoramic balcony overlooking the garden and the Golf course.