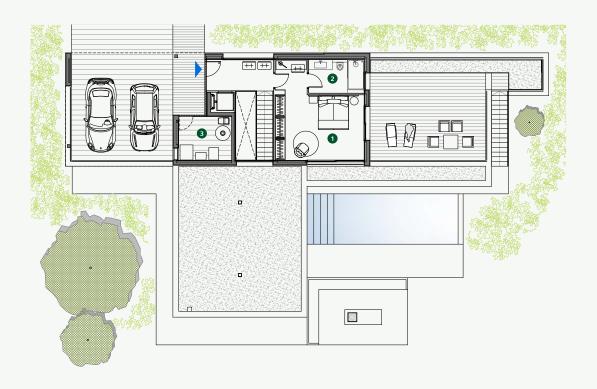

## **GROUND FLOOR**

- 1 Master Bedroom
- 2 Master Bathroom
- 3 Storage Room

## FIRST FLOOR

- 1 Dining Living Room
- 2 Kitchen
- 3 Laundry
- 4 Guest Toilet
- 5 Bedroom
- 6 Bathroom
- 7 Bedroom
- 8 Bathroom