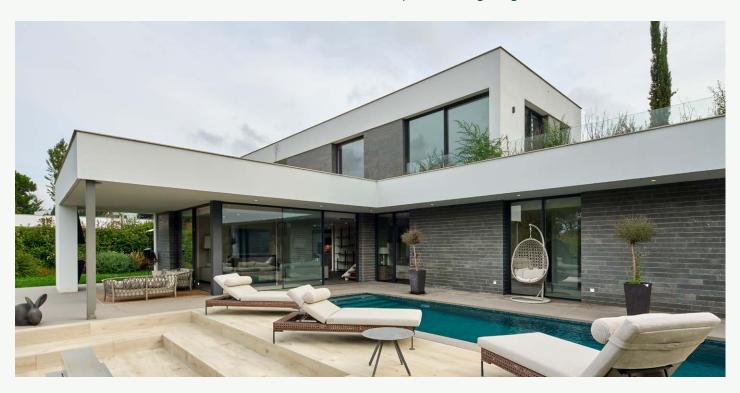

#### 17 LA PINEDA

The Pineda 17 benefits from a unique location facing the 8th hole of the Stadium Course. The views and the stunning backdrop of the Montseny Massif are a defining feature from the moment you arrive. A porch allowing for 2 parking spaces opens out to the views creating a breath-taking arrival. The main entrance on the first level unveils the living area on the lower floor through an indoor patio, creating a sense of space and connectivity to the outdoors.

Once downstairs, the L-shaped villa takes full advantage of the views, connecting indoors and outdoors through the living room to the 500m2 garden and its infinity pool. The views can be enjoyed from the Bulthaup-designed kitchen, while the floor-to-ceiling glass panels, allow for maximum enjoyment of the natural light. The first floor hosts a spectacular en-suite Master Suite with its large panoramic balcony overlooking the garden and the Golf course.