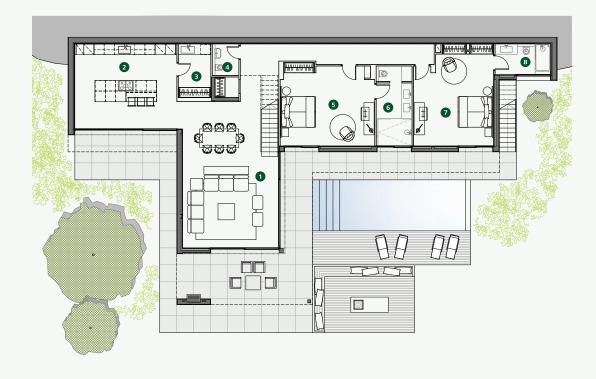

## FIRST FLOOR

- 1 Dining Living Room
- 2 Kitchen
- 3 Laundry
- 4 Guest Toilet
- 5 Bedroom
- 6 Bathroom
- 7 Bedroom
- 8 Bathroom

## **GROUND FLOOR**

- 1 Master Bedroom
- 2 Master Bathroom
- 3 Storage Room