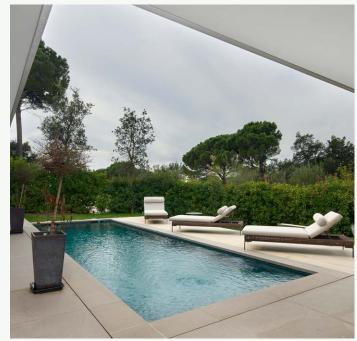

Once downstairs, the L-shaped villa takes full advantage of the views, connecting indoors and outdoors through the living room to the 500m2 garden and its infinity pool. The views can be enjoyed from the Bulthaup-designed kitchen, while the floor-to-ceiling glass panels, allow for maximum enjoyment of the natural light. The first floor hosts a spectacular en-suite Master Suite with its large panoramic balcony overlooking the garden and the Golf course.