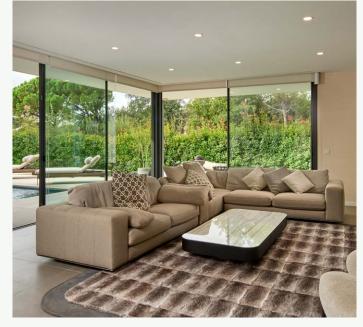

Once downstairs, the L-shaped villa takes full advantage of the views, connecting indoors and outdoors through the living room to the 500m2 garden and its infinity pool. The views can be enjoyed from the Bulthaup-designed kitchen, while the floor-to-ceiling glass panels, allow for maximum enjoyment of the natural light. The first floor hosts a spectacular en-suite Master Suite with its large panoramic balcony overlooking the garden and the Golf course.