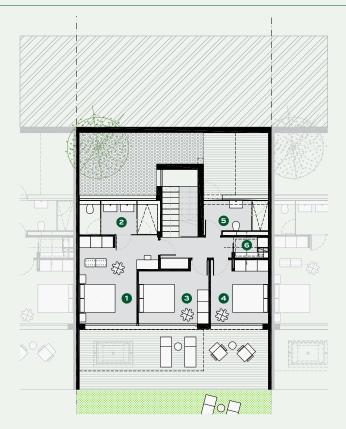

## GROUND FLOOR

- 1 Master Bedroom
- 2 Master Bathroom
- 3 Bedroom
- 4 Bedroom
- 5 Bathroom
- 6 Storage Room