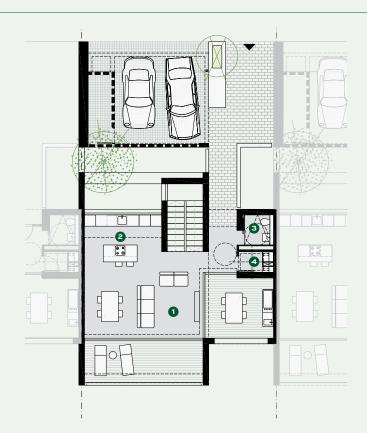

## FIRST FLOOR

- 1 Dining Living Room
- 2 Kitchen
- 3 Guest Toilet
- 4 Laundry

## GROUND FLOOR

- 1 Master Bedroom
- 2 Master Bathroom
- 3 Bedroom
- 4 Bedroom
- 5 Bathroom
- 6 Storage Room