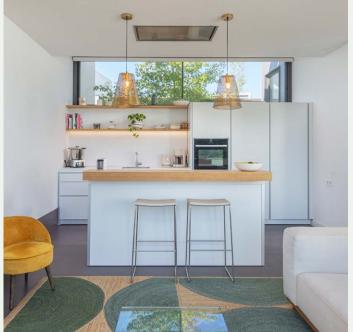

and other key resort facilities. The development has been divided into small modules to preserve the natural surroundings providing each module with the perfect golf views, while reducing the impact on the horizon. Each of the units is distributed across 2 floors and terraces benefiting from Golf views and private gardens. The spacious properties are divided between social areas and 3 bedrooms, designed to make the most of the panoramic views over the fairway, and the ideal solar orientation and exposure. Merging interior and exterior spaces to perfection, the architecture harmoniously dissolves the volumes into the forest, providing privacy, shade or visual borders to these unique homes. Terrace Villas benefit from a private parking area, a storage room and a community infinity pool.







## FIRST FLOOR

- 1 Dining Living Room
- 2 Kitchen
- 3 Guest Toilet
- 4 Laundry



## GROUND FLOOR

- 1 Master Bedroom
- 2 Master Bathroom
- 3 Bedroom
- 4 Bedroom
- 5 Bathroom
- 6 Storage Room



## SPECIFICATIONS

| Architect            | Lagula Arquitectes  |
|----------------------|---------------------|
| Price                | €1.190.000          |
| Built Area           | 149 m <sup>2</sup>  |
| Porches and Terraces | 141 m <sup>2</sup>  |
| Bedrooms             | 3                   |
| Bathrooms            | 2                   |
| Guest Toilet         | 1                   |
| Communal Pool        |                     |
| Private Parking      | 30 m <sup>2</sup>   |
| Furnished            |                     |
| Air Conditioning     |                     |
| Heating