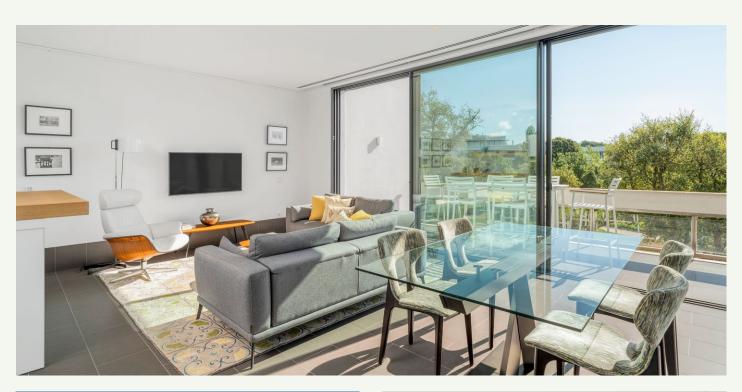

This corner unit is spread across 2 floors and terraces. Three double bedrooms, one with an en-suite bathroom, are located on the ground floor, with direct access to a beautiful and spacious Mediterranean garden. The first floor comprises a spacious living area and kitchen with stunning views of the golf course. Large floor-to-ceiling windows seamlessly connect the interior and exterior spaces. The property also includes a private parking area, a storage room, and access to a community infinity pool.