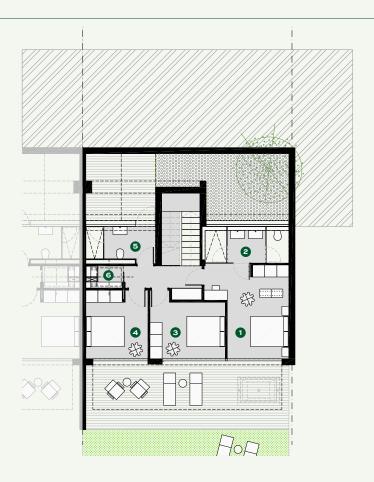

### FIRST FLOOR

- 1 Dining Living Room
- 2 Kitchen
- 3 Guest Toilet
- 4 Laundry

# **GROUND FLOOR**

- 1 Master Bedroom
- 2 Master Bathroom
- 3 Bedroom
- 4 Bedroom
- 5 Bathroom
- 6 Storage