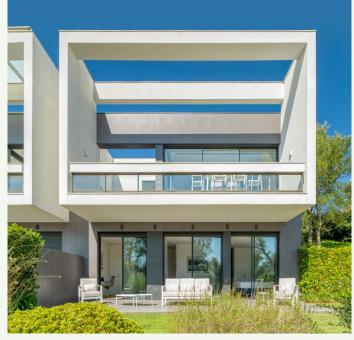

#### J4 LA SELVA TERRACE VILLAS

Overlooking the 18th fairway of the Stadium Course, this 3-bedroom property enjoys a privileged location that combines unique privacy, amazing views, and walking distance to the Clubhouse, Resident's Club, and other key resort facilities.

This corner unit is spread across 2 floors and terraces. Three double bedrooms, one with an en-suite bathroom, are located on the ground floor, with direct access to a beautiful and spacious Mediterranean garden. The first floor comprises a spacious living area and kitchen with stunning views of the golf course. Large floor-to-ceiling windows seamlessly connect the interior and exterior spaces. The property also includes a private parking area, a storage room, and access to a community infinity pool.