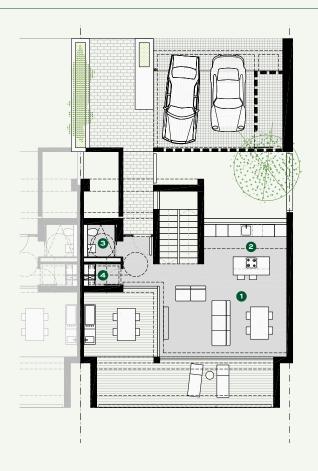

### FIRST FLOOR

- 1 Dining Living Room
- 2 Kitchen
- 3 Guest Toilet
- 4 Laundry

# **GROUND FLOOR**

- 1 Master Bedroom
- 2 Master Bathroom
- 3 Bedroom
- 4 Bedroom
- 5 Bathroom
- 6 Storage