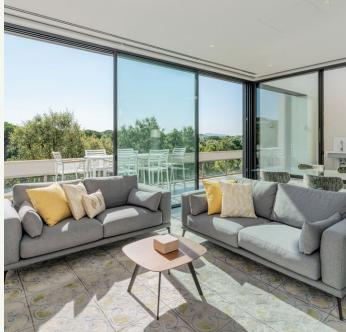

This corner unit is spread across 2 floors and terraces. Three double bedrooms, one with an en-suite bathroom, are located on the ground floor, with direct access to a beautiful and spacious Mediterranean garden. The first floor comprises a spacious living area and kitchen with stunning views of the golf course. Large floor-to-ceiling windows seamlessly connect the interior and exterior spaces. The property also includes a private parking area, a storage room, and access to a community infinity pool.