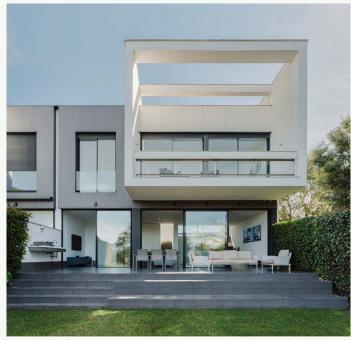

This corner unit is spread across two floors. The ground floor features a bright, open-plan living area and kitchen with stunning panoramic views, as well as large floor-to-ceiling windows that create a seamless connection between indoor and outdoor spaces. This level also provides direct access to a beautiful and spacious Mediterranean garden overlooking the golf course. The first floor comprises three double bedrooms, two bathrooms and access to a terrace with breathtaking views. The house is in excellent condition and also includes a private parking area and a storage room. Further, it's located just next to a stunning community infinity pool.