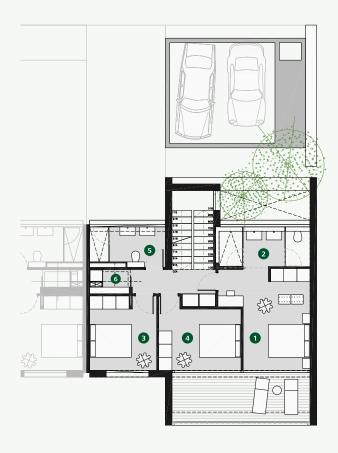

# FIRST FLOOR

- 1 Master bedroom
- 2 Master bathroom
- 3 Bedroom
- 4 Bedroom
- 5 Bathroom
- 6 Storage

# **GROUND FLOOR**

- 1 Dining Living Room
- 2 Kitchen
- 3 Guest Toilet
- 4 Laundry