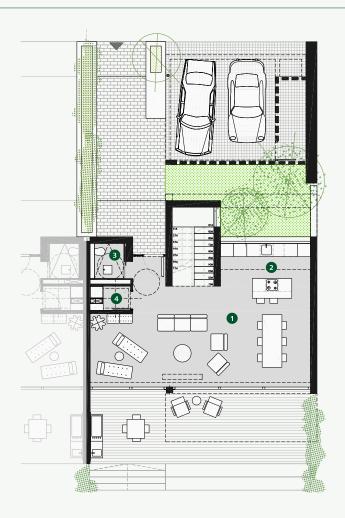

# **GROUND FLOOR**

- 1 Dining Living Room
- 2 Kitchen
- 3 Guest Toilet
- 4 Laundry

# FIRST FLOOR

- 1 Master bedroom
- 2 Master bathroom
- 3 Bedroom
- 4 Bedroom
- 5 Bathroom
- 6 Storage