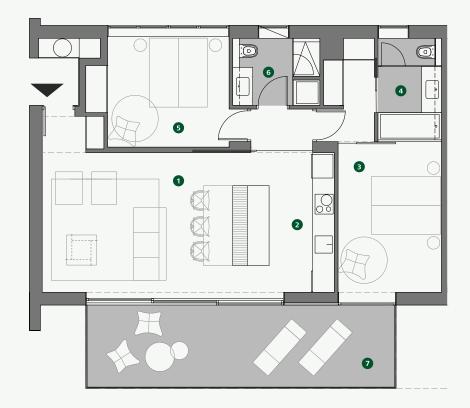

## FLOOR PLAN

- 1 Dining Living Room
- 2 Kitchen
- 3 Master bedroom
- 4 Master bathroom
- 5 Bedroom
- 6 Bathroom
- 7 Terrace