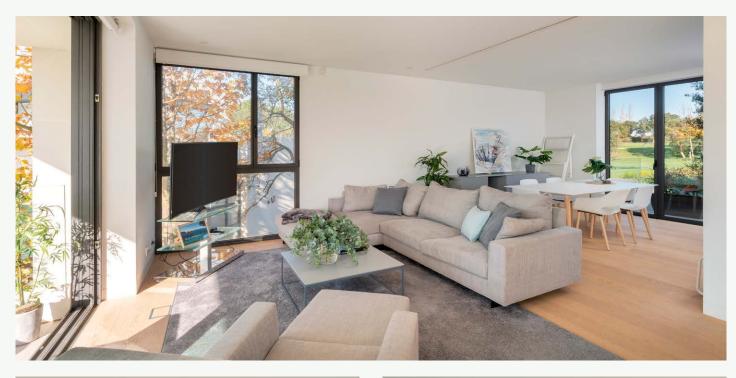

## **B7 201 LA SELVA APARTMENTS**

This beautiful, spacious apartment offers great views on the golf course and on a quiet green area. Located in the exclusive La Selva residence, it grants a perfect blend of privacy and proximity, just a short walk from the Clubhouse, Residents' Club, and other resort amenities.

Originally designed as a three-bedroom property, the apartment was reconfigured to create a spacious and light-filled two-bedroom, two-bathroom layout. The expansive livingdining area is one of the standout features, with the option to easily convert part of it back into a third bedroom if desired, offering excellent flexibility.

The open-plan Bulthaup kitchen seamlessly integrates with the living space, while floor-to-ceiling windows fill the home with natural light. The master bedroom includes an ensuite bathroom and has direct access to the terrace. Additional features are the two balconies, one on each side of the apartment, a utility room, a storage room in the basement and a private parking space.