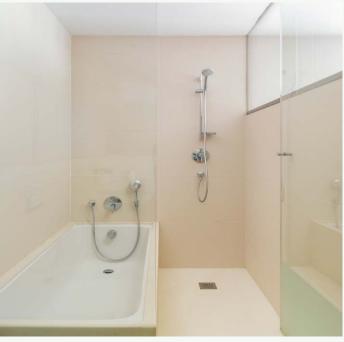

The open-plan Bulthaup kitchen seamlessly integrates with the living space, while floor-to-ceiling windows fill the home with natural light. The master bedroom includes an ensuite bathroom and has direct access to the terrace. Additional features are the two balconies, one on each side of the apartment, a utility room, a storage room in the basement and a private parking space.