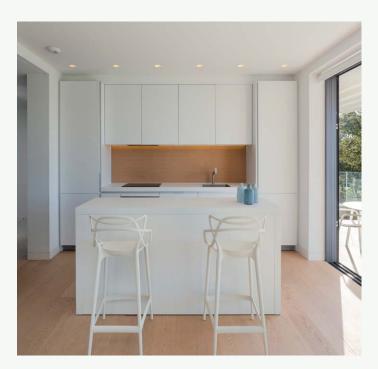

The open-plan Bulthaup kitchen seamlessly integrates with the living space, while floor-to-ceiling windows fill the home with natural light. The master bedroom includes an ensuite bathroom and has direct access to the terrace. Additional features are the two balconies, one on each side of the apartment, a utility room, a storage room in the basement and a private parking space.