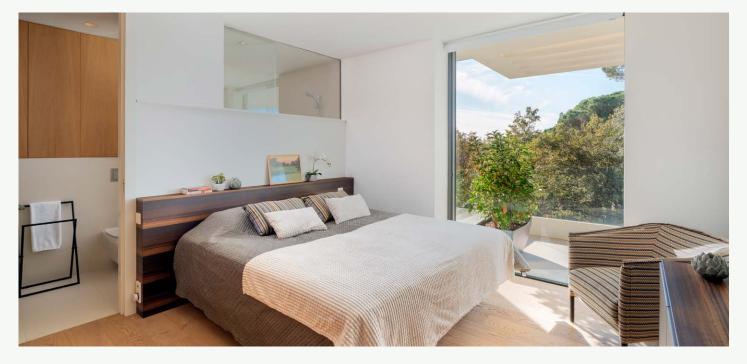

The open-plan Bulthaup kitchen seamlessly integrates with the living space, while floor-to-ceiling windows fill the home with natural light. The master bedroom includes an ensuite bathroom and has direct access to the terrace. Additional features are the two balconies, one on each side of the apartment, a utility room, a storage room in the basement and a private parking space.