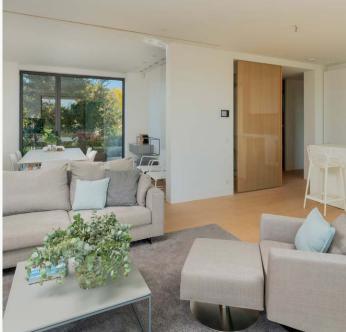

Originally designed as a three-bedroom property, the apartment was reconfigured to create a spacious and light-filled two-bedroom, two-bathroom layout. The expansive livingdining area is one of the standout features, with the option to easily convert part of it back into a third bedroom if desired, offering excellent flexibility.

The open-plan Bulthaup kitchen seamlessly integrates with the living space, while floor-to-ceiling windows fill the home with natural light. The master bedroom includes an ensuite bathroom and has direct access to the terrace. Additional features are the two balconies, one on each side of the apartment, a utility room, a storage room in the basement and a private parking space.