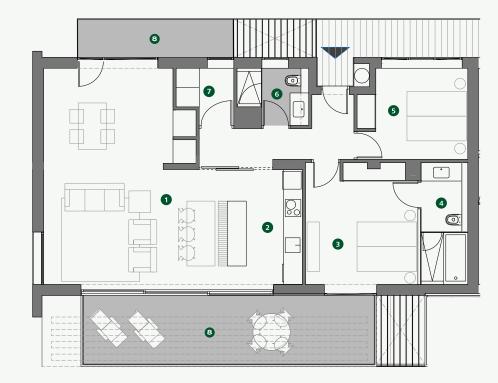

## FLOOR PLAN

- 1 Dining Living Room
- 2 Kitchen
- 3 Master bedroom
- 4 Master bathroom
- 5 Bedroom
- 6 Bathroom
- 7 Laundry
- 8 Terrace