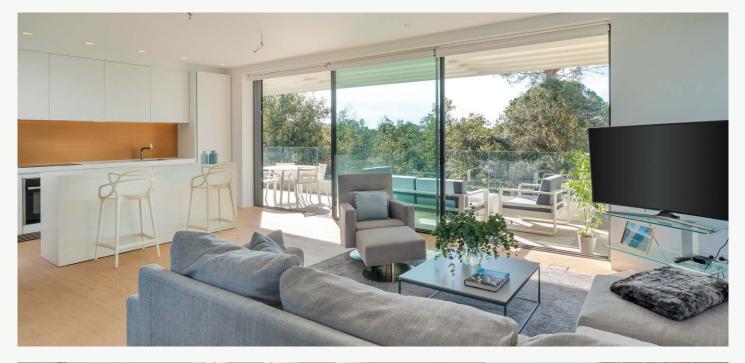

The open-plan Bulthaup kitchen seamlessly integrates with the living space, while floor-to-ceiling windows fill the home with natural light. The master bedroom includes an ensuite bathroom and has direct access to the terrace. Additional features are the two balconies, one on each side of the apartment, a utility room, a storage room in the basement and a private parking space.