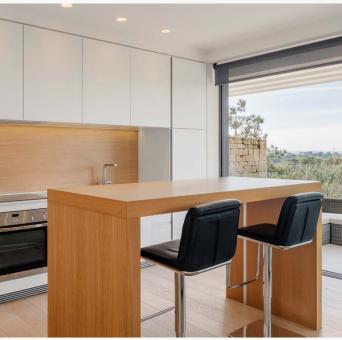

## **B2 303 LA SELVA APARTMENTS**

This elegant one-bedroom penthouse boasts spectacular panoramic views of the resort, the surrounding landscape, and the 18th fairway of the award-winning Stadium Course. Floor-to-ceiling sliding doors flood the central living area with natural light, seamlessly connecting it to the open-plan Bulthaup kitchen and the 12m<sup>2</sup> balcony.