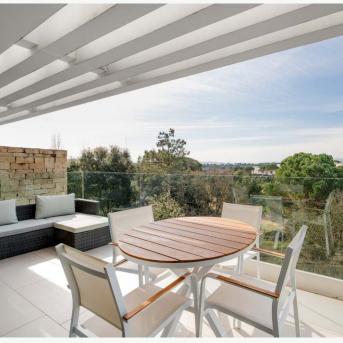

## **B2 303 LA SELVA APARTMENTS**

This elegant one-bedroom penthouse boasts spectacular panoramic views of the resort, the surrounding landscape, and the 18th fairway of the award-winning Stadium Course. Floor-to-ceiling sliding doors flood the central living area with natural light, seamlessly connecting it to the open-plan Bulthaup kitchen and the 12m<sup>2</sup> balcony.