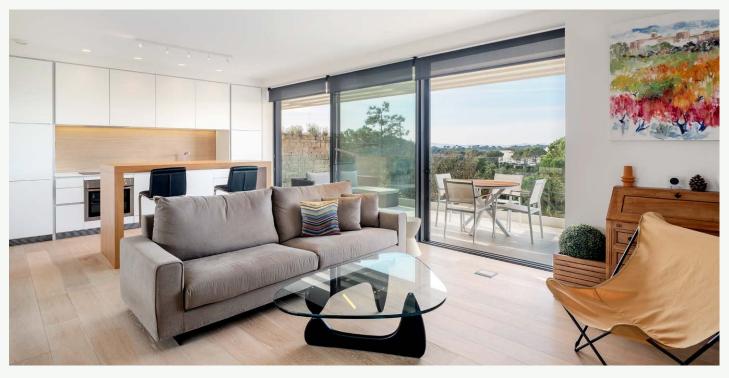

## **B2 303 LA SELVA APARTMENTS**

This elegant one-bedroom penthouse boasts spectacular panoramic views of the resort, the surrounding landscape, and the 18th fairway of the award-winning Stadium Course. Floor-to-ceiling sliding doors flood the central living area with natural light, seamlessly connecting it to the open-plan Bulthaup kitchen and the 12m<sup>2</sup> balcony.

Thanks to its southwest orientation, you can enjoy stunning Mediterranean sunsets over the Montseny mountains from both the living area and the balcony. A spacious double bedroom and a well-appointed bathroom complete this compact yet efficiently designed apartment.