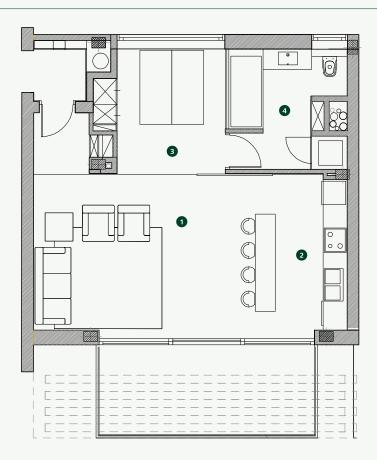

## FLOOR PLAN

- 1 Dining Living Room
- 2 Kitchen
- 3 Master bedroom
- 4 Master bathroom