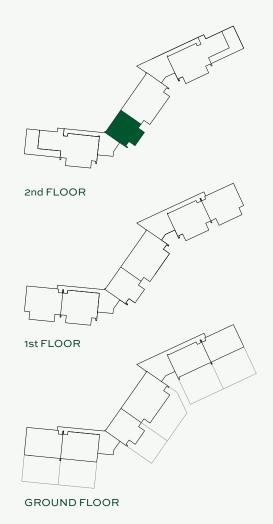

## FLOOR PLAN

- 1 Dining Living Room
- 2 Kitchen
- 3 Master bedroom
- 4 Master bathroom