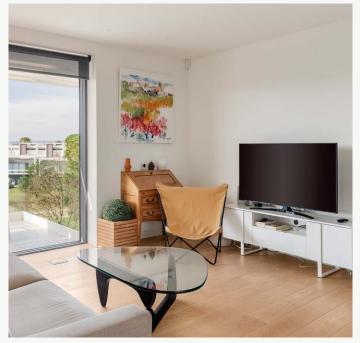

## **B2 303 LA SELVA APARTMENTS**

This elegant one-bedroom penthouse boasts spectacular panoramic views of the resort, the surrounding landscape, and the 18th fairway of the award-winning Stadium Course. Floor-to-ceiling sliding doors flood the central living area with natural light, seamlessly connecting it to the open-plan Bulthaup kitchen and the 12m<sup>2</sup> balcony.

Thanks to its southwest orientation, you can enjoy stunning Mediterranean sunsets over the Montseny mountains from both the living area and the balcony. A spacious double bedroom and a well-appointed bathroom complete this compact yet efficiently designed apartment.