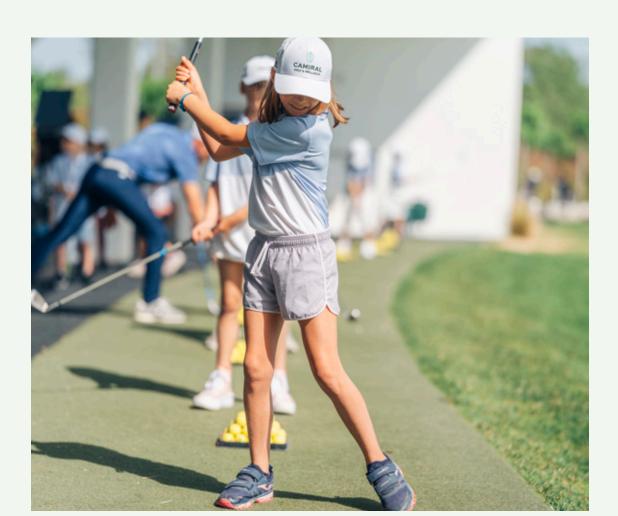

### SUMMER GOLF CAMP

Outdoor summer golf camp for children and youngsters from the age of 6–16 years old during July and August at Camiral Golf & Wellness.

## 5-day programme

- The Game: learn with our Golf Pros
- Rules and etiquette
- Physical programme TPI Junior
- Game strategy
- Long game: trajectory and effects
- Short game: types of stroke around the green9 holes training
- 9 holes training
  18 holes compe
- 18 holes competition (according to level)
- Putting
- Video analysis
- Welcome pack included